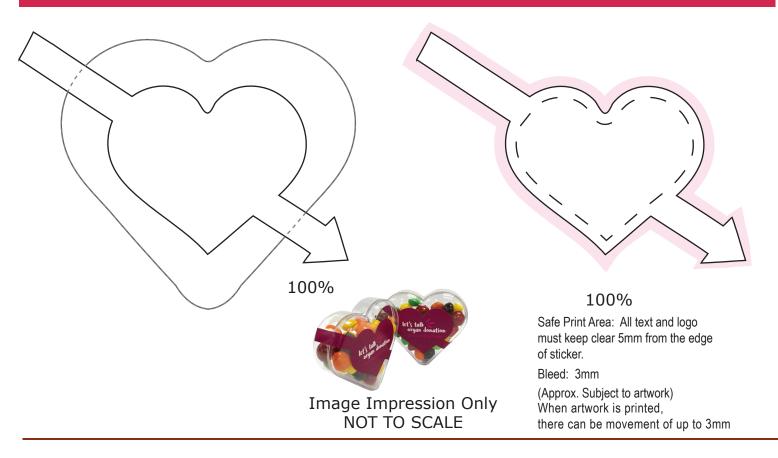

## ART APPROVAL

All colours used in this document are indicative only and they may vary across a variety of printing techniques and confectionery

**Product Code : CC030G** 

Description : Acrylic Heart filled with Skittles 50g

Order# :

Company Name :

Contact :

Sticker Size : Heart Area 53mmW x 44mmH

Arrow 25mmW x 10mmH either side of heart

Print Colour : Customer must provide PMS Colour print guide

Quantity :

Delivery Date :